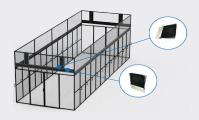

### **Data Centers**

Osborn brush seals and grommets are designed to excel at sealing gaps and separating hot and cold air, drastically reducing energy costs. SEALEZE® brush seals are an essential upgrade for all data centers.

✓ Gap closure ✓ Separating hot and cold air ✓ Cable pass-through ✓ Pest control

#### **Applications**

- ✓ Sealing aisle containment doors
- ✓ Sealing between racks in cabinets
- ✓ All data & power cable pass through
- ✓ Raised floor pass through
- ✓ Integrated into cabinet design & manufacturing