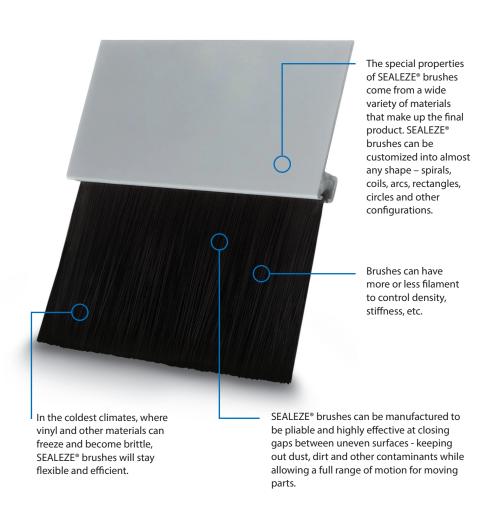

# **SEALEZE®** Brush Solutions

Providing the highest quality products and services.

# SEALEZE® provides brush-based solutions for a variety of applications.

For more than a quarter of a century, SEALEZE® brush products have reduced costs in manufacturing processes and improved the performance of our customers' products. Our focus on problem solving goes beyond our products and encompasses everything we do. With a talented team of experts and durable American-made products, SEALEZE® gets the job done every time.