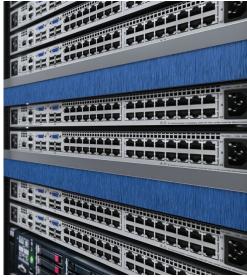

### **Data Centers**

Osborn brush seals and grommets are designed to excel at sealing gaps and separating hot and cold air, drastically reducing energy costs. SEALEZE® brush seals are an essential upgrade for all data centers.

✓ Gap closure ✓ Separating hot and cold air ✓ Cable pass-through ✓ Pest control

#### **Applications**

- ✓ Sealing aisle containment doors
- ✓ Sealing between racks in cabinets
- ✓ All data & power cable pass through
- ✓ Raised floor pass through
- ✓ Integrated into cabinet design & manufacturing